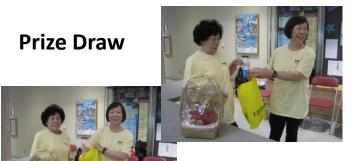

### Prize Draw Winner

Congratulations to Kitty Ko!
Winner of the lovely Red
Bear.