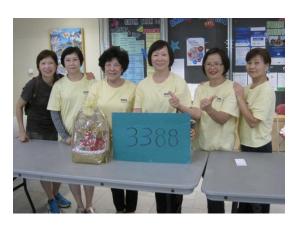

# Presentation to Yellow Brick House

A total of \$3,388 was raised!

Angela Wong, Craft Sale Project Leader, presenting the cheque to Lorris Herenda, Executive Director of YBH. In attendance are: Cecilia Mao, May Chu, Maggie Tsang, Mina Wong, Marener Ho