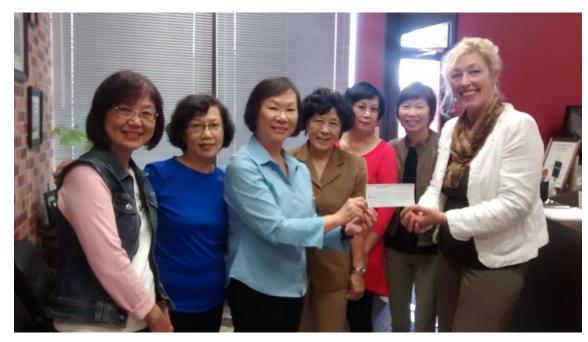

# Presentation to Yellow Brick House

A total of \$3,388 was raised!

Angela Wong, Craft Sale Project Leader, presenting the cheque to Lorris Herenda, Executive Director of YBH. In attendance are: Cecilia Mao, May Chu, Maggie Tsang, Mina Wong, Marener Ho