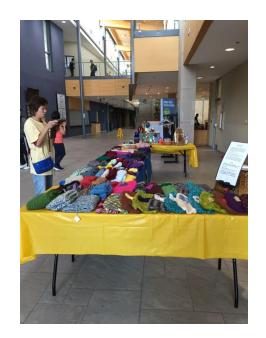

**

Date: Friday, Sept 30, 2016 to

Thursday, Oct. 6, 2016

Time: 11:00 am to 8:00 pm

Location: Angus Glen Community Centre,

Lower Level (outside of library)

#### Handmade items by volunteers

#### All proceeds will be donated to:

yellowbrickhouse
Rebuilding Lives
Empowering Abused Women & Children

(An organization that offers shelter and counselling for homeless and battered women and their







Angus Glen Older Adults Club 3990 Major Mackenzie Dr. E., Markham, ON LEC 1P8

### 手工藝品義賣

#### 向公眾開放

日期: 星期五2016 9月30日至

星期四 2016 10 月 6 日

時間: 上午 11:00 至 下午 8:00

地點: Angus Glen Community Centre,

樓下[圖書館前面]

#### 工藝品均由義工製造

賣出款項全數捐助:



(這組織是提供庇護所和諮詢給無家可歸,受虐



# **Opening Day**











The Team

## Handmade items by volunteers











# More handmade items donated to meet demand













## Some of the volunteer bees



**Lunch Break** 



Almost there!



Mission accomplished!





### Prize Draw Winner



Congratulations to Kitty Ko!
Winner of the lovely Red
Bear.





# Presentation to Yellow Brick House

A total of \$3,388 was raised!





Angela Wong, Craft Sale Project Leader, presenting the cheque to Lorris Herenda, Executive Director of YBH. In attendance are: Cecilia Mao, May Chu, Maggie Tsang, Mina Wong, Marener Ho

### Acknowledgement

A BIG to the following materials donors/crafters for making this sale a success:

| Agnes Chan  | Christina Chu |
|-------------|---------------|
| Alice Choy  | Corolla Au    |
| Alice Liu   | Dora Chan     |
| Angela Wong | Faira Kong    |
| Anita Ho    | Isabella Fok  |
| Anita Wong  | Judy Chung    |

| Cecilia Mao