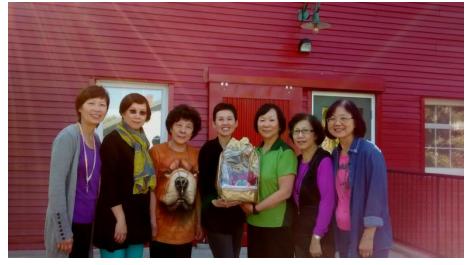

### Prize Draw Winner

Congratulations to Kitty Ko!
Winner of the lovely Red
Bear.